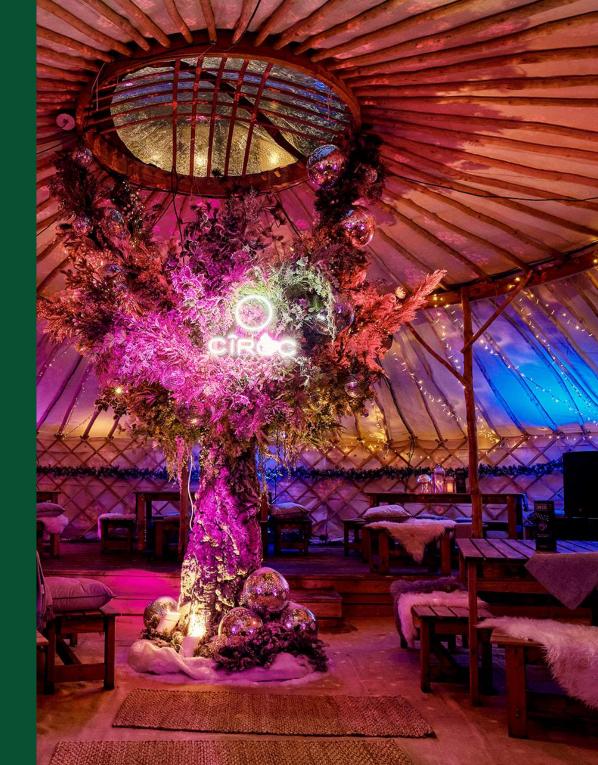

## ABOUT

The winter yurt returns for another season of festive parties and celebrations. Dressed with Christmas decorations, twinkly fairly lights and cosy seating, making it the perfect location for you & your party to get merry!

\*image from our 2024 Winter Activation, layout & design will vary for 2024